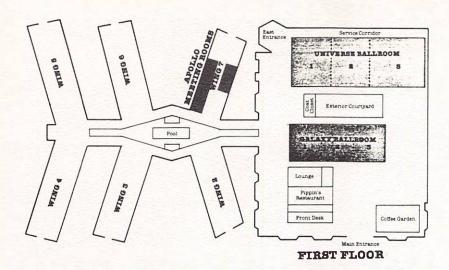

We have already gone through the process of determining a tentative allocation of facilities for the Red Lion at the 1981 Worldcon. Here is the plan, as it stands today, as shown in the hotel diagram above:

The UNIVERSE BALLROOM will house the first three tracks of the main program, as well as the masquerade and awards banquet. Two of the rooms of the GALAXY BALLROOM will house the Art Show, and the third will house the Film Program. In addition to the the celluloid, we will have a continuous video program broadcast throughout the hotel to guest rooms and to strategically-located monitors in lounges, offices, and meeting rooms.

The MERCURY rooms will house the Trivia Bowl, a special room for techhies and space enthusiasts, and the esoteric small functions. These rooms will also serve for larger meetings, our print shop, a Neofan room, wargamers, computer enthusiasts, storage, the Green Room, and the convention committee offices.

An additional small office is located near the Galaxy Ballroom for the stage manager and Information Booth.

The APOLLO rooms will be used for discussion groups, small panels, work-shops, smaller meetings, the Blood Room, and the Treasury.

Our Meet-the-Pros Party will be held in the courtyard between the Galaxy and Universe Ballrooms.

One of the Red Lion's Presidential Suites will serve as the Con Suite, and additional hotel guest rooms will be used for such closed-area functions as voting and auction administration. The Program staff will be in a strategically-located guest room above the committee offices, with Photo Services headquarters next door. The Transportation Committee will use a guest room in the wings, located next to a convenient drive-thru underpass for maximum convenience.

Babysitting services will be located in guest rooms in the wings, away from the hectic pace of the main convention facilities.

The Red Lion is built with convenient alcoves for our Registration tables right in the main lobby. These alcoves are located a short distance from our Treasury Room, so that handling the ongoing business of the convention should be accomplished with a minimum of hassles and gofer transit time.

Hucksters will find a happy home in the SATURN ROOMS, which open up into two large rooms with a central hallway. So What's To Do In Seattle if You've Already Seen Times.....?

....or, What To Do Instead of Programming —By Anna Vargo