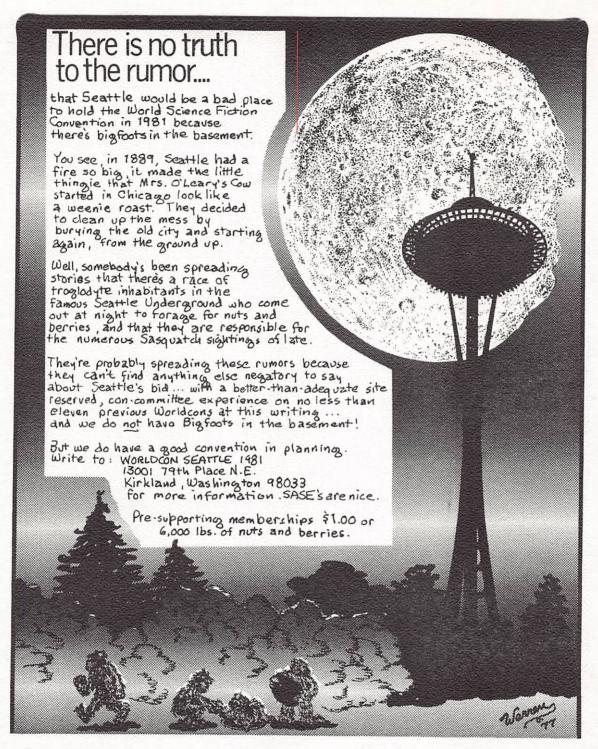

#### the Great Nuts & Berries Scandal

Our mischevious Bigfoots first made their basement-haunting debut when we published the ad for SEATTLE IN 1981 shown above in Iguanacon's fourth Progress Report. We little expected at that time that Bill Warren's creative genius would lead to one of the greatest fannish hoaxes in history!

After vehemently denying that we in Seattle have any problem with Bigfoots living in our famous underground city, we humbly suggested that fans might send three tons of nuts and berries in lieu of the customary \$1.00 for a pre-supporting membership in our Worldcon bid.

prices of nuts and berries these days, we doubted that anyone would consider taking us up on the offer, so we sent this ad off to Phoenix with the assumption that we would have to look elsewhere for the goodies we need to placate our furry friends.

This ad drew more response than any other that we've published. One fan wrote to ask, "What are you going to do with six thousand pounds of nuts and fruits ... throw a Worldcon?" Another Louisiana fan offered to ship us a truck full of pecans (which never showed up, much to our chairman's disappointment - he's addicted to pecan pie). But the