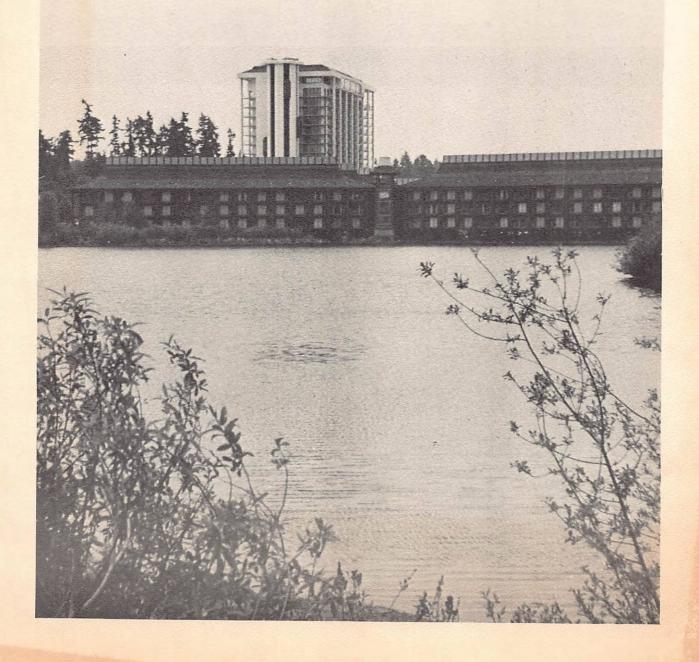

## RED LION INN/SEATAC: an Ideal Facility

The Seattle in 1981 committee is currently holding all meeting space at the Red Lion Hotel in Seattle. In addition, we are holding meeting space at several other hotels on the airport strip which we may use should the need arise. However, we currently do not forecast a need for meeting space outside the Red Lion.

Universe Ballroom of the Red Lion should be more than adequate for the 1981 Worldcon.

WORLDCON ATTENDANCE: One of the most interesting statistics about the World Science Fiction Convention is the number of people who attend the conventions after they are over. This must be the explanation of how the attendance figures for the four past U.S. Worldcons have grown so dramatically since they closed their registration tables at the end of the convention.

We have already gone through the process of determining a tentative allocation of facilities for the Red Lion at the 1981 Worldcon. Here is the plan, as it stands today, as shown in the hotel diagram above: